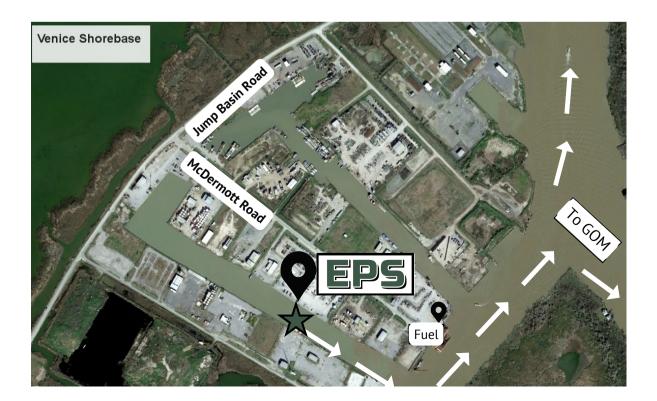

#### Address & Directions:

310 McDermott Road Venice, LA 70091 29.25800, -89.35905

- From the town of Venice take LA-23 S
- Turn right onto Jump Basin Road
- In 0.8 miles turn left onto McDermott Road
- EPS shorebase is 0.4 miles down on the right