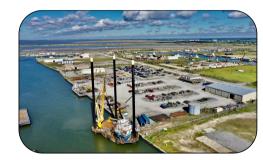

## Service Information:

- 8 Total Acres
- 850 Feet of Bulkhead/Waterfront
- 18 Foot Water Depth
- Fuel & Water Services Within One Mile
- Fully Staffed 24 Hours
- Lighted 24 Hours, Secured with Video Surveillance
- Remote Camera Access for Clients
- 2 Forklifts 36K & 8K
- 2 Cranes 110 ton Kobelco & 30 ton Rough Terrain
- Trailer Accommodations Available
- Parking for up to 300 Cars
- Warehouse & Uncovered Storage Available